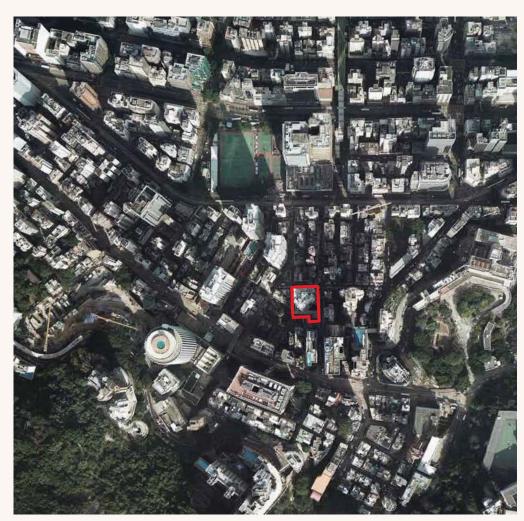

## AERIAL PHOTOGRAPH OF PHASE 1 OF THE DEVELOPMENT 發展項目第一期的鳥瞰照片

Survey and Mapping Office, Lands Department, The Government of HKSAR @ Copyright reserved – reproduction by permission only

香港特別行政區政府地政總署測繪處 © 版權所有,未經許可,不得翻印

Adopted from part of the aerial photo taken by the Survey and Mapping Office of Lands Department at a flying height of 6000 feet, photo No. CS62354, dated 1/1/2016.

摘錄自地政總署測繪處於2016年1月1日在6000呎飛行高度拍攝之鳥瞰照片,編號為  ${\rm CS62354}\circ$ 

Phase 1 of the Development 發展項目第一期

Remark 備註:

Due to technical reason that the boundary of the Phase 1 of the Development is irregular, the Aerial Photograph has shown area more than that required under the Residential Properties (First-hand Sales) Ordinance.

因發展項目第一期的邊界不規則的技術原因,鳥瞰照片所顯示之範圍多於《一手住宅物業銷售條例》所要求的範圍。